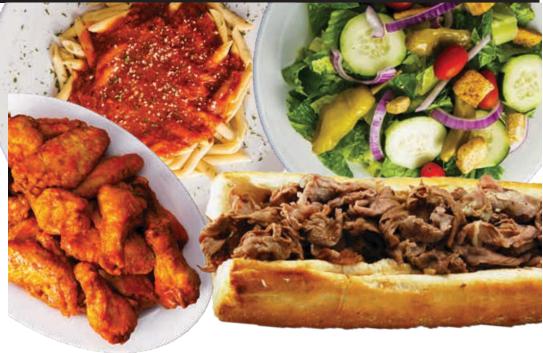

# **CHICKEN**

| (4) PIECE |
|-----------|
| FRIED     |
| CHICKEN   |
| 14        |

CHICKEN TENDERS FULL TRAY 55 WINGS (HOT OR BBQ)

24 WINGS 30.99 48 WINGS

|                              |                             | H                          |
|------------------------------|-----------------------------|----------------------------|
| <b>PASTAS</b>                | HALF TRAY<br>(SERVES 4 - 8) | FULL TRAY (SERVES 10 - 20) |
| SERVED WITH GARLIC BREAD & G | RATED CHEESE.               |                            |
| MOSTACCIOLI / SPAGHETTI      | 39                          | 74                         |
| CHEESE RAVIOLI               | 46                          | 88                         |
| BAKED MOSTACCIOLI            | 46                          | 88                         |
| PENNE ALLA CPA               | 54                          | 104                        |
| PENNE BROCCOLI               | 50                          | 96                         |
| LASAGNA                      | 54                          | 104                        |
| FETTUCCINE ALFREDO           | 43                          | 82                         |
| CHICKEN PARMESAN             | 54                          | 104                        |
| MOSTACCIOLI ALFORNO          | 50                          | 95                         |

ORDER ONLINE @

CHICAGOPIZZAAUTHORITY.COM

| SALADS                               | HALF TRAY (SERVES 4 - 8) | FULL TRAY<br>(SERVES 10 - 20) |
|--------------------------------------|--------------------------|-------------------------------|
| SERVED WITH YOUR CHOICE OF DRESSING. |                          |                               |
| ITALIAN TABLE                        | 32                       | 60                            |
| CAESAR SALAD                         | 26                       | 50                            |
| CHOPPED SALAD                        | 46                       | 88                            |
| ANTIPASTO SALAD                      | 50                       | 96                            |

#### BY THE POUND

ALL BEEF IS PACKAGED COLD UNLESS REQUESTED HOT PLEASE SPECIFY IF YOU WOULD LIKE TO RECEIVE YOUR FRENCH BREAD CUT

ITALIAN BEEF (1 LB + 1 QT AU JUS)

17

FRENCH BREAD (PER LOAF)

+4

SWEET OR HOT PEPPERS (1 PINT)