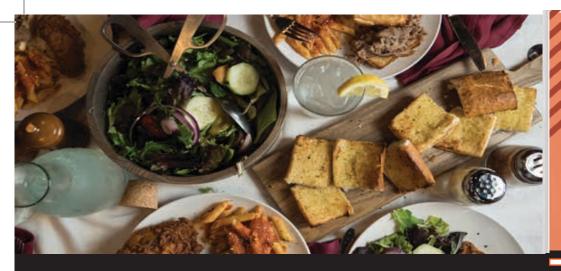

#### **ULTIMATE PARTY**

>>>> SERVES 25-30 <<<

178

- · 3 LBS BEEF · 20 PIECE CHICKEN
- · HALF TRAY MOSTACCIOLI OR SPAGHETTI · GARLIC BREAD
- · HALF TRAY OF ITALIAN TABLE OR CAESAR SALAD

# **PASTA & SALAD**

>>>> SERVES 15-20 <<<

104

- 1 FULL TRAY OF MOSTACOLLI OR SPAGHETTI GARLIC BREAD
- 1 FULL TRAY OF ITALIAN TABLE OR CAESAR SALAD
- · HALF TRAY HOMEMADE BREADSTICKS

## **BEEF & SAUSAGE**

>>>> SERVES 15-20 <<<

89

68

- · 2.5 LBS BEEF
- · 20 3" ITALIAN SAUSAGES · FRENCH BREAD
- · HOT PEPPERS · SWEET PEPPERS

ORDER ONLINE @

CHICAGOPIZZAAUTHORITY.COM

| SALADS                               | HALF TRAY (SERVES 4 - 8) | FULL TRAY<br>(SERVES 10 - 20) |
|--------------------------------------|--------------------------|-------------------------------|
| SERVED WITH YOUR CHOICE OF DRESSING. |                          |                               |
| ITALIAN TABLE                        | 32                       | 60                            |
| CAESAR SALAD                         | 26                       | 50                            |
| CHOPPED SALAD                        | 46                       | 88                            |
| ANTIPASTO SALAD                      | 50                       | 96                            |

# **CHICKEN**

| (4) PIECE |
|-----------|
| FRIED     |
| CHICKEN   |
| 14        |

CHICKEN TENDERS FULL TRAY 55 WINGS (HOT OR BBQ)

24 WINGS 30.99 48 WINGS

|                              |                             | H                          |
|------------------------------|-----------------------------|----------------------------|
| <b>PASTAS</b>                | HALF TRAY<br>(SERVES 4 - 8) | FULL TRAY (SERVES 10 - 20) |
| SERVED WITH GARLIC BREAD & G | RATED CHEESE.               |                            |
| MOSTACCIOLI / SPAGHETTI      | 39                          | 74                         |
| CHEESE RAVIOLI               | 46                          | 88                         |
| BAKED MOSTACCIOLI            | 46                          | 88                         |
| PENNE ALLA CPA               | 54                          | 104                        |
| PENNE BROCCOLI               | 50                          | 96                         |
| LASAGNA                      | 54                          | 104                        |
| FETTUCCINE ALFREDO           | 43                          | 82                         |
| CHICKEN PARMESAN             | 54                          | 104                        |
| MOSTACCIOLI ALFORNO          | 50                          | 95                         |